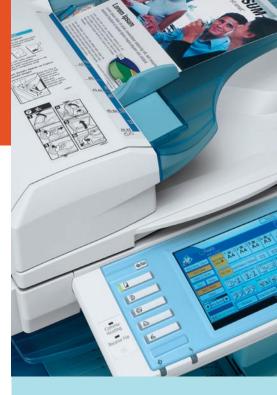

## **Make your Complex Tasks Easy**

The MP C2500/ C3000 allow you to create first class documents with the greatest ease. The advanced colour LCD touch panel offers you:

- **Customise** icons to show only your most frequently used functions.
- Preview your stored document server job as a colour thumbnail
- Sharp display of text and images for easy navigation.
- Animated user guide helps you through problems you might have.

### **Outstanding Usability**

With the new full colour QWERTY graphic operating panel, you can preview your documents as a colour thumbnail before emailing or printing them. Quick sharing of information is now achievable.